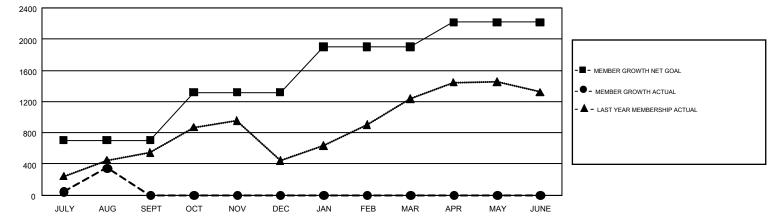

## GMT: EK PHANG BOBBY ENG

REPORT DOES NOT INCLUDE CLUBS IN UNDISTRICTED AREAS.

| Clubs<br>RESULTS FOR 2017-2018 |    |   |   | Members<br>RESULTS FOR 2017-2018 |     |       |     |  |
|--------------------------------|----|---|---|----------------------------------|-----|-------|-----|--|
|                                |    |   |   |                                  |     |       |     |  |
| JULY/AUG/SEPT                  | 14 | 7 | 7 | JULY/AUG/SEPT                    | 706 | 1,075 | 726 |  |
| OCT/NOV/DEC                    | 12 | 0 | 0 | OCT/NOV/DEC                      | 611 | 0     | 0   |  |
| JAN/FEB/MAR                    | 17 | 0 | 0 | JAN/FEB/MAR                      | 582 | 0     | 0   |  |
| APR/MAY/JUNE                   | 14 | 0 | 0 | APR/MAY/JUNE                     | 317 | 0     | 0   |  |