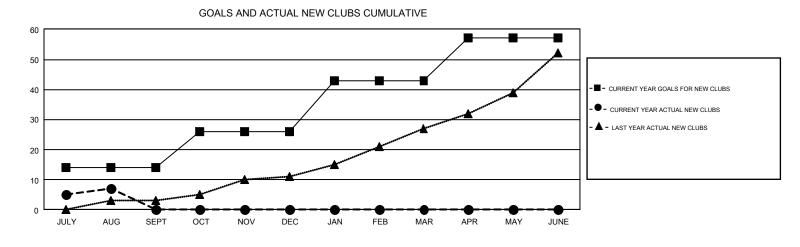

## GMT: EK PHANG BOBBY ENG

REPORT DOES NOT INCLUDE CLUBS IN UNDISTRICTED AREAS.

| Clubs<br>RESULTS FOR 2017-2018 |    |   |   | Members<br>RESULTS FOR 2017-2018 |     |       |     |  |
|--------------------------------|----|---|---|----------------------------------|-----|-------|-----|--|
|                                |    |   |   |                                  |     |       |     |  |
| JULY/AUG/SEPT                  | 14 | 7 | 7 | JULY/AUG/SEPT                    | 706 | 1,075 | 726 |  |
| OCT/NOV/DEC                    | 12 | 0 | 0 | OCT/NOV/DEC                      | 611 | 0     | 0   |  |
| JAN/FEB/MAR                    | 17 | 0 | 0 | JAN/FEB/MAR                      | 582 | 0     | 0   |  |
| APR/MAY/JUNE                   | 14 | 0 | 0 | APR/MAY/JUNE                     | 317 | 0     | 0   |  |